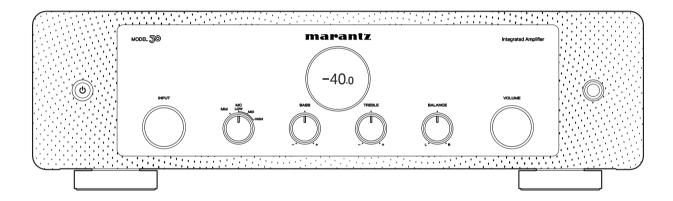

## marantz<sup>®</sup>





QUICK START GUIDE

# Welcome

Thank you for choosing a Marantz amplifier. This guide provides step-by-step instructions for setting up your amplifier.

# Before You Begin





These drawings are for illustrative purposes only and may not represent the actual product(s).

# Setup

There are five steps to the setup process.



Install batteries in the remote control unit



Install batteries in the remote control unit

2 Connect the speakers to MODEL 30

3 Connect the CD player to MODEL 30

4 Plug the power cord into a power outlet

5 Begin CD playback







FR



### Connect the speakers to MODEL 30



# Connecting the speaker cables1) Peel off about 3/8 inch (10 mm) of<br/>sheathing from the tip of the speaker<br/>cable, then either twist the core wire<br/>tightly or apply solder to i