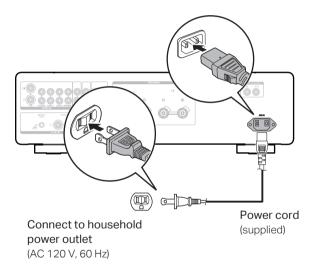

all batteries in the remote control unit



Install batteries in the remote control unit

2 Connect the speakers to MODEL 30

3 Connect the CD player to MODEL 30

4 Plug the power cord into a power outlet

5 Begin CD playback







FR



### Connect the speakers to MODEL 30



# Connecting the speaker cables1) Peel off about 3/8 inch (10 mm) of<br/>sheathing from the tip of the speaker<br/>cable, then either twist the core wire<br/>tightly or apply solder to it.2) Turn the speaker terminal<br/>counterclockwise to loosen it.3) Insert the speaker cable's core wire to<br/>all the way into the speaker terminal.4) Turn the speaker terminal clockwise to<br/>tighten it.



### Connect the CD player to MODEL 30

CD player AUDIO OUT ۲ B 4100 R MODEL 30 



Plug the power cord into a power outlet



FR

ES

# **Owner's Manual**

 Refer to the Online Manual for other functions information and operation procedure details. manuals.marantz.com/Model30/NA/EN/





- For more information, visit www.marantz.com



1 Press the power operation button.

2 Set the input source to "CD".

Play the CD player. 3







₽

0

0

0



0 Ó 

### www.marantz.com

You can find your nearest authorized distributor or dealer on our website.

**mapantz**<sup>®</sup> is a registered trademark.

Printed in Japan 5411 11843 10AM © 2020 Sound United. All Rights Reserved.