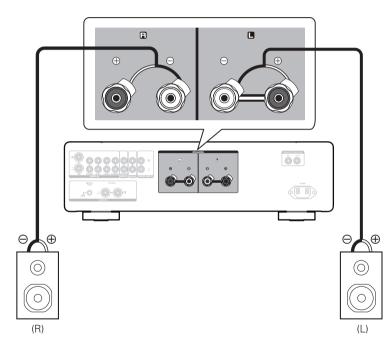

### Connect the speakers to MODEL 30

# Connecting the speaker cables1) Peel off about 3/8 inch (10 mm) of<br/>sheathing from the tip of the speaker<br/>cable, then either twist the core wire<br/>tightly or apply solder to it.2) Turn the speaker terminal<br/>counterclockwise to loosen it.3) Insert the speaker cable's core wire to<br/>all the way into the speaker terminal.4) Turn the speaker terminal clockwise to<br/>tighten it.