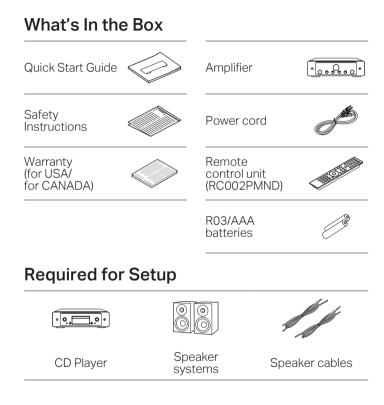

# Setup

There are five steps to the setup process.

Install batteries in the remote control unit

Install batteries in the remote control unit

2 Connect the speakers to MODEL 30

3 Connect the CD player to MODEL 30

4 Plug the power cord into a power outlet

5 Begin CD playback

FR