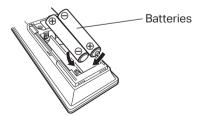

# Setup

There are five steps to the setup process.

Install batteries in the remote control unit

Install batteries in the remote control unit

2 Connect the speakers to MODEL 30

3 Connect the CD player to MODEL 30